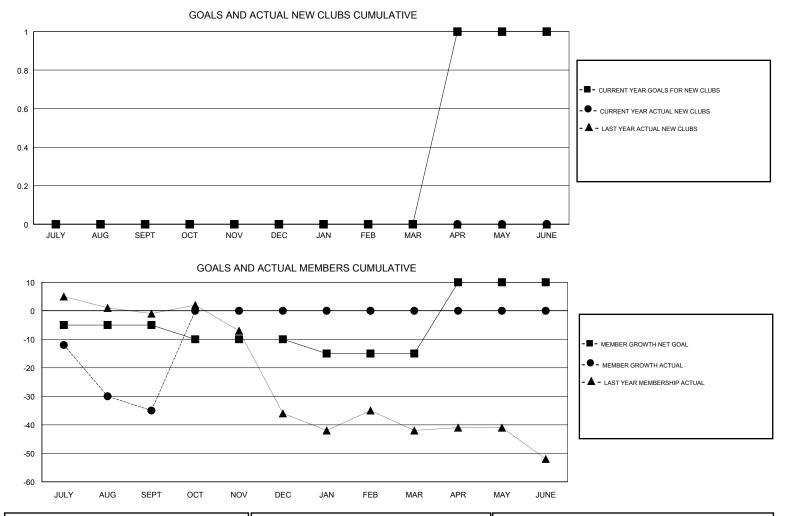

## GMT CA

| Clubs                 |               |           |               | Members               |                           |                         |                                                    |  |
|-----------------------|---------------|-----------|---------------|-----------------------|---------------------------|-------------------------|----------------------------------------------------|--|
| RESULTS FOR 2017-2018 |               |           |               | RESULTS FOR 2017-2018 |                           |                         |                                                    |  |
| QUARTER               | NEW CLUB GOAL | NEW CLUBS | DROPPED CLUBS | QUARTER               | MEMBER GROWTH NET<br>GOAL | MEMBER GROWTH<br>ACTUAL | DROPPED<br>MEMBERS ACTUAL<br>(including transfers) |  |
| JULY/AUG/SEPT         | 0             | 0         | 0             | JULY/AUG/SEPT         | -5                        | 7                       | 42                                                 |  |
| OCT/NOV/DEC           | 0             | 0         | 0             | OCT/NOV/DEC           | -5                        | 0                       | 0                                                  |  |
| JAN/FEB/MAR           | 0             | 0         | 0             | JAN/FEB/MAR           | -5                        | 0                       | 0                                                  |  |
| APR/MAY/JUNE          | 1             | 0         | 0             | APR/MAY/JUNE          | 25                        | 0                       | 0                                                  |  |